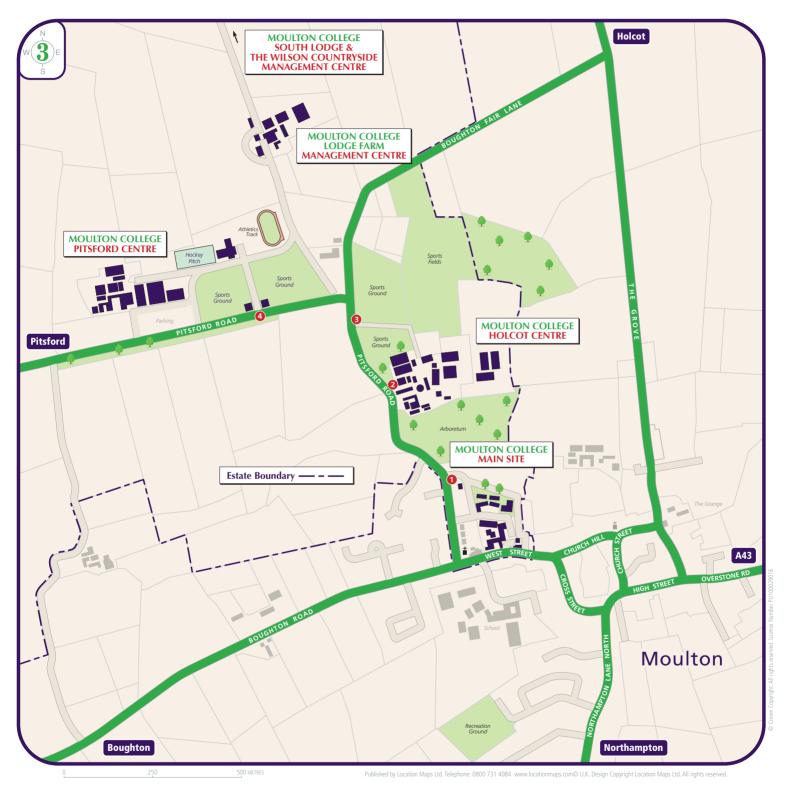

From the South via the M1 & A43: Exit the M1 at Junction 15 and join the A508 North. After 2 miles the A508 becomes the A45. At the third intersection leave the A45 by the slip road and join the A43 (signposted Kettering). Travel for 3 miles, straight across 2 roundabouts and at the third turn left onto Overstone Road (signposted Moulton). Continue until you see the Co-op and bear slightly left until you reach a mini-roundabout in front of the Post Office. Turn right down Stocks Hill, which leads into Cross Street, which leads into West Street. Take the first turning right into Pitsford Road and then first right again into the College.

From the North via the A508: Leave the A508 when signposted Pitsford and pass through the village following signs to Moulton. On leaving Pitsford follow Moulton Road, which becomes Pitsford Road, for 1.5 miles when the entrance to the Holcot Centre will be seen on your left. For the Main Site, continue for 700 metres and turn left into the College.

## **SAT NAV USERS**

- 1 For Main Reception, Student Reception, Social Centre and Moulton accommodation: Gate 1 - Moulton College, Pitsford Road, Moulton, Northampton NN3 7SY
- 3 For Holcot Centre and Holcot accommodation: Gate 3 - Moulton College, Pitsford Road, Moulton, Northampton NN3 7SX
- 4 For Management Centre:
  Gate 4 Moulton College, Pitsford Road, Moulton, Northampton NN3 7QL (turn right at the Chris Moody Centre)
- For Pitsford Centre:
  Gate 4 Moulton College, Pitsford Road, Moulton, Northampton NN3 7QL (turn left at the Chris Moody Centre)