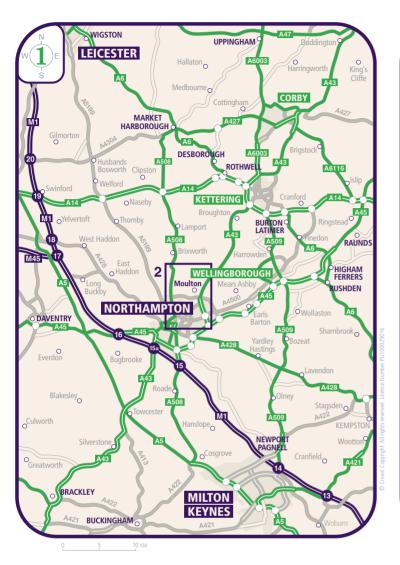

**By Rail:** Rail users may travel to nearby Northampton Station (15 minutes by taxi), which is a main line station with regular services to London, Birmingham and elswhere in the UK.

By Road: The College is situated in the village of Moulton, which is 5 miles from the centre of Northampton. Moulton can be reached either by the A43 Northampton to Kettering Road or from the A508 Northampton to Market Harborough Road. In either case, please avoid signs for Moulton Park as this is an Industrial Estate. For sat nav please use postcode NN3 7SY.

From the South via the M1 & A43: Exit the M1 at Junction 15 and join the A508 North. After 2 miles the A508 becomes the A45. At the third intersection leave the A45 by the slip road and join the A43 (signposted Kettering). Travel for 3 miles, straight across 2 roundabouts and at the third turn left onto Overstone Road (signposted Moulton). Continue until you see the Co-op and bear slightly left until you reach a mini-roundabout in front of the Post Office. Turn right down Stocks Hill, which leads into Cross Street, which leads into West Street. Take the first turning right into Pitsford Road and then first right again into the College.

From the North via the A508: Leave the A508 when signposted Pitsford and pass through the village following signs to Moulton. On leaving Pitsford follow Moulton Road, which becomes Pitsford Road, for 1.5 miles when the entrance to the Holcot Centre will be seen on your left. For the Main Site, continue for 700 metres and turn left into the College.