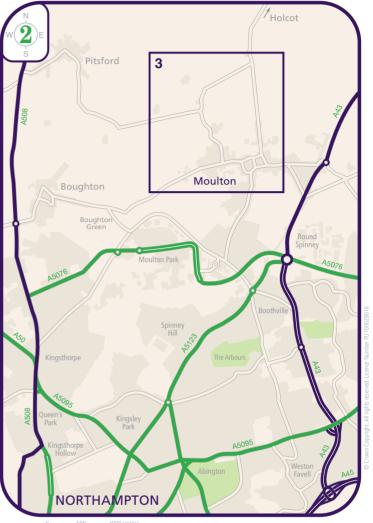

**By Rail:** Rail users may travel to nearby Northampton Station (15 minutes by taxi), which is a main line station with regular services to London, Birmingham and elswhere in the UK.

By Road: The College is situated in the village of Moulton, which is 5 miles from the centre of Northampton. Moulton can be reached either by the A43 Northampton to Kettering Road or from the A508 Northampton to Market Harborough Road. In either case, please avoid signs for Moulton Park as this is an Industrial Estate. For sat nav please use postcode NN3 7SY.

From the South via the M1 & A43: Exit the M1 at Junction 15 and join the A508 North. After 2 miles the A508 becomes the A45. At the third intersection leave the A45 by the slip road and join the A43 (signposted Kettering). Travel for 3 miles, straight across 2 roundabouts and at the third turn left onto Overstone Road (signposted Moulton). Continue until you see the Co-op and bear slightly left until you reach a mini-roundabout in front of the Post Office. Turn right down Stocks Hill, which leads into Cross Street, which leads into West Street. Take the first turning right into Pitsford Road and then first right again into the College.

From the North via the A508: Leave the A508 when signposted Pitsford and pass through the village following signs to Moulton. On leaving Pitsford follow Moulton Road, which becomes Pitsford Road, for 1.5 miles when the entrance to the Holcot Centre will be seen on your left. For the Main Site, continue for 700 metres and turn left into the College.